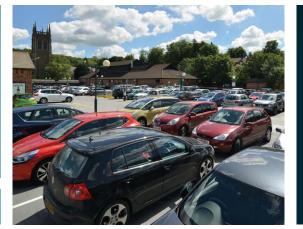

## CHURCH WALK

Average household income 31% higher than the UK average

Catchment dominated by 'affluent achievers' 47% - double the UK average (Acorn category - FSP Research)

Church Walk includes the town's principal multi-storey car park of 380 spaces