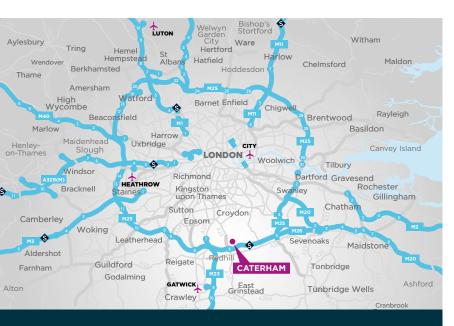

### LOCATION

An affluent Surrey town located 2 miles north of Junction 6 of the M25 /A22.

Waitrose

Refurbished Shopping Centre directly opposite Waitrose and Railway Station.