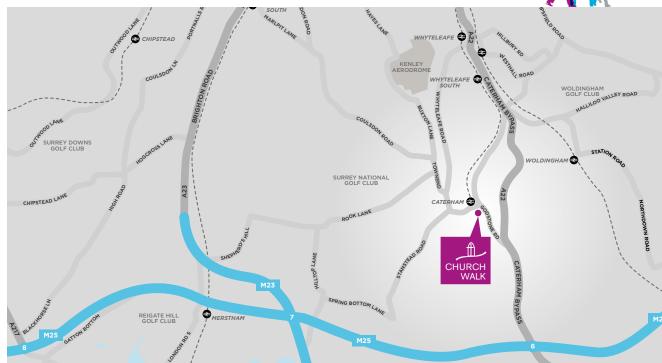

### LOCATION

An affluent Surrey town located 2 miles north of Junction 6 of the M25 /A22.

Waitrose

Refurbished Shopping Centre directly opposite Waitrose and Railway Station.