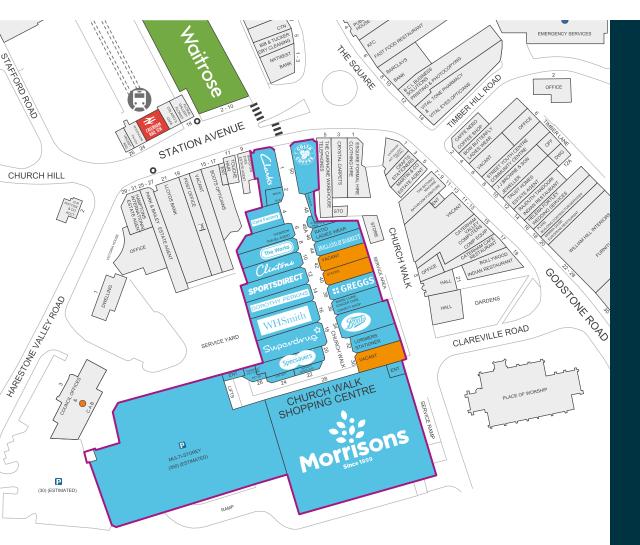

### LOCATION

An affluent Surrey town located 2 miles north of Junction 6 of the M25 /A22.

Waitrose

Refurbished Shopping Centre directly opposite Waitrose and Railway Station.

## CHURCH WALK

Average household income 31% higher than the UK average

Catchment dominated by 'affluent achievers' 47% - double the UK average (Acorn category - FSP Research)

Church Walk includes the town's principal multi-storey car park of 380 spaces

Church Walk is the prime retail pitch in Caterham, providing an attractive modern pedestrianised environment

Tenants

Recent Lettings to:

and an upsized branch for

Strong annual footfall of almost 3 million